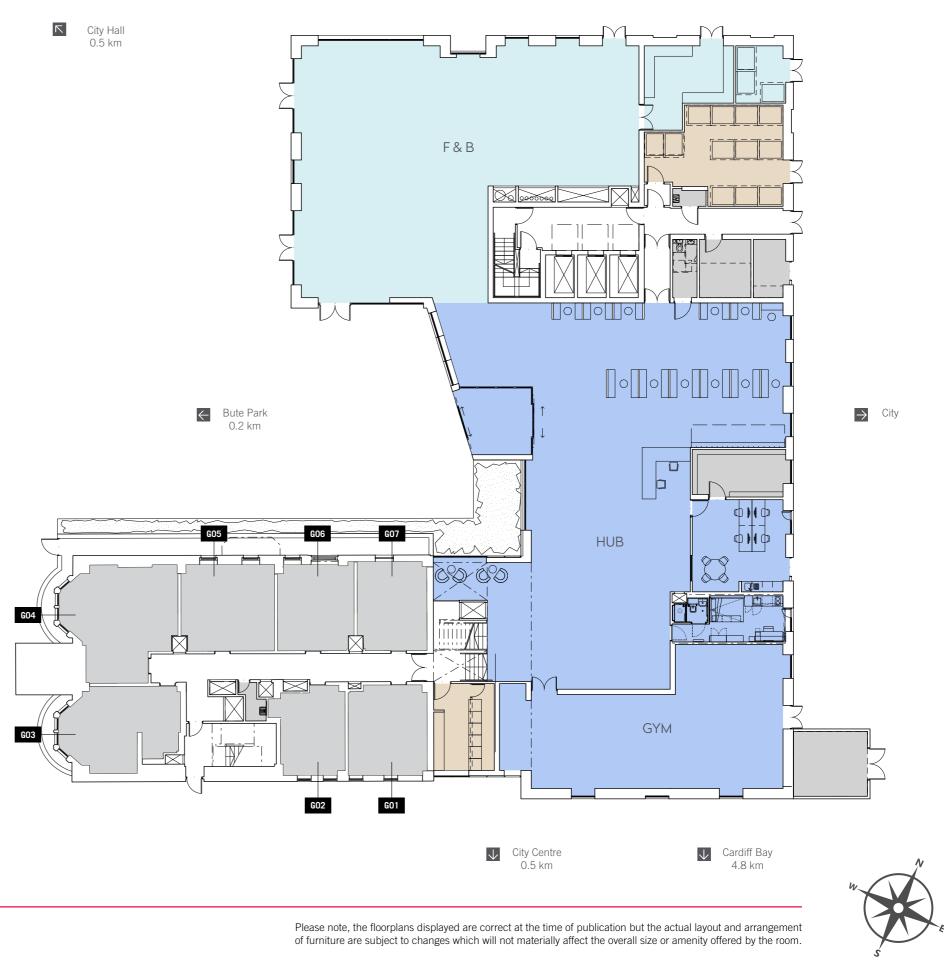

## **/GROUND** FLOOR

STUDIO TYPE

Lite

Studio

Premium

Deluxe

TOTAL SIZE (M<sup>2</sup>)

Size range 16.3m² to 17.5m²

Size range 17.6m² to 18.5m²

Size range 19m² to 20.4m²

Size range 26.5m<sup>2</sup> to 34.1m<sup>2</sup>

Cardiff Castle 0.7 km

COLOR

.....

/CARDIFF

Cardiff University 0.5 km

/CARDIFF

City Centre 0.5 km

Please note, the floorplans displayed are correct at the time of publication but the actual layout and arrangement of furniture are subject to changes which will not materially affect the overall size or amenity offered by the room.