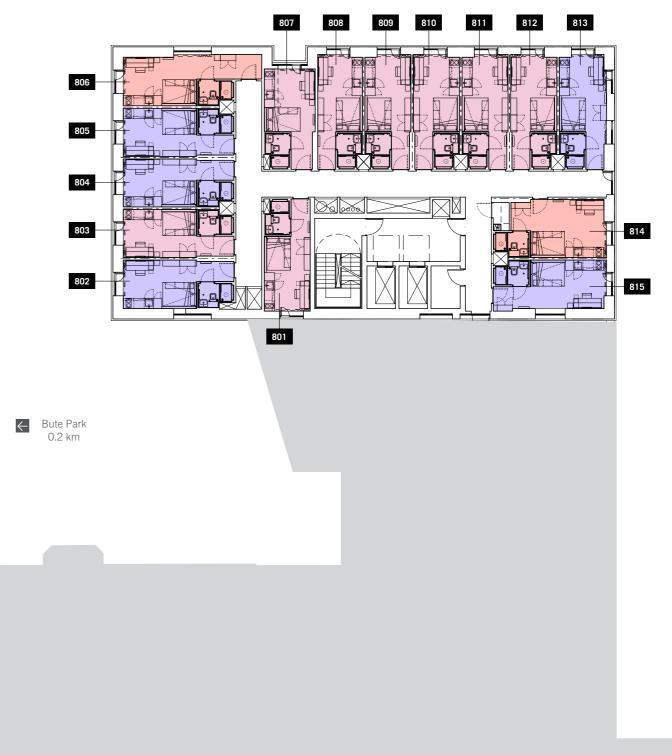

# /EIGHTHNINTH FLOOR

City Hall 0.5 km

|   |                     | 807 | 808 | 809 | 8 |
|---|---------------------|-----|-----|-----|---|
|   | 806 —<br>805 —      |     |     |     |   |
|   | 804<br>803<br>802   |     |     |     |   |
| ← | Bute Park<br>0.2 km | 801 |     |     |   |
|   |                     |     |     |     |   |
|   |                     |     |     |     |   |
|   |                     |     |     |     |   |
|   |                     |     |     |     |   |