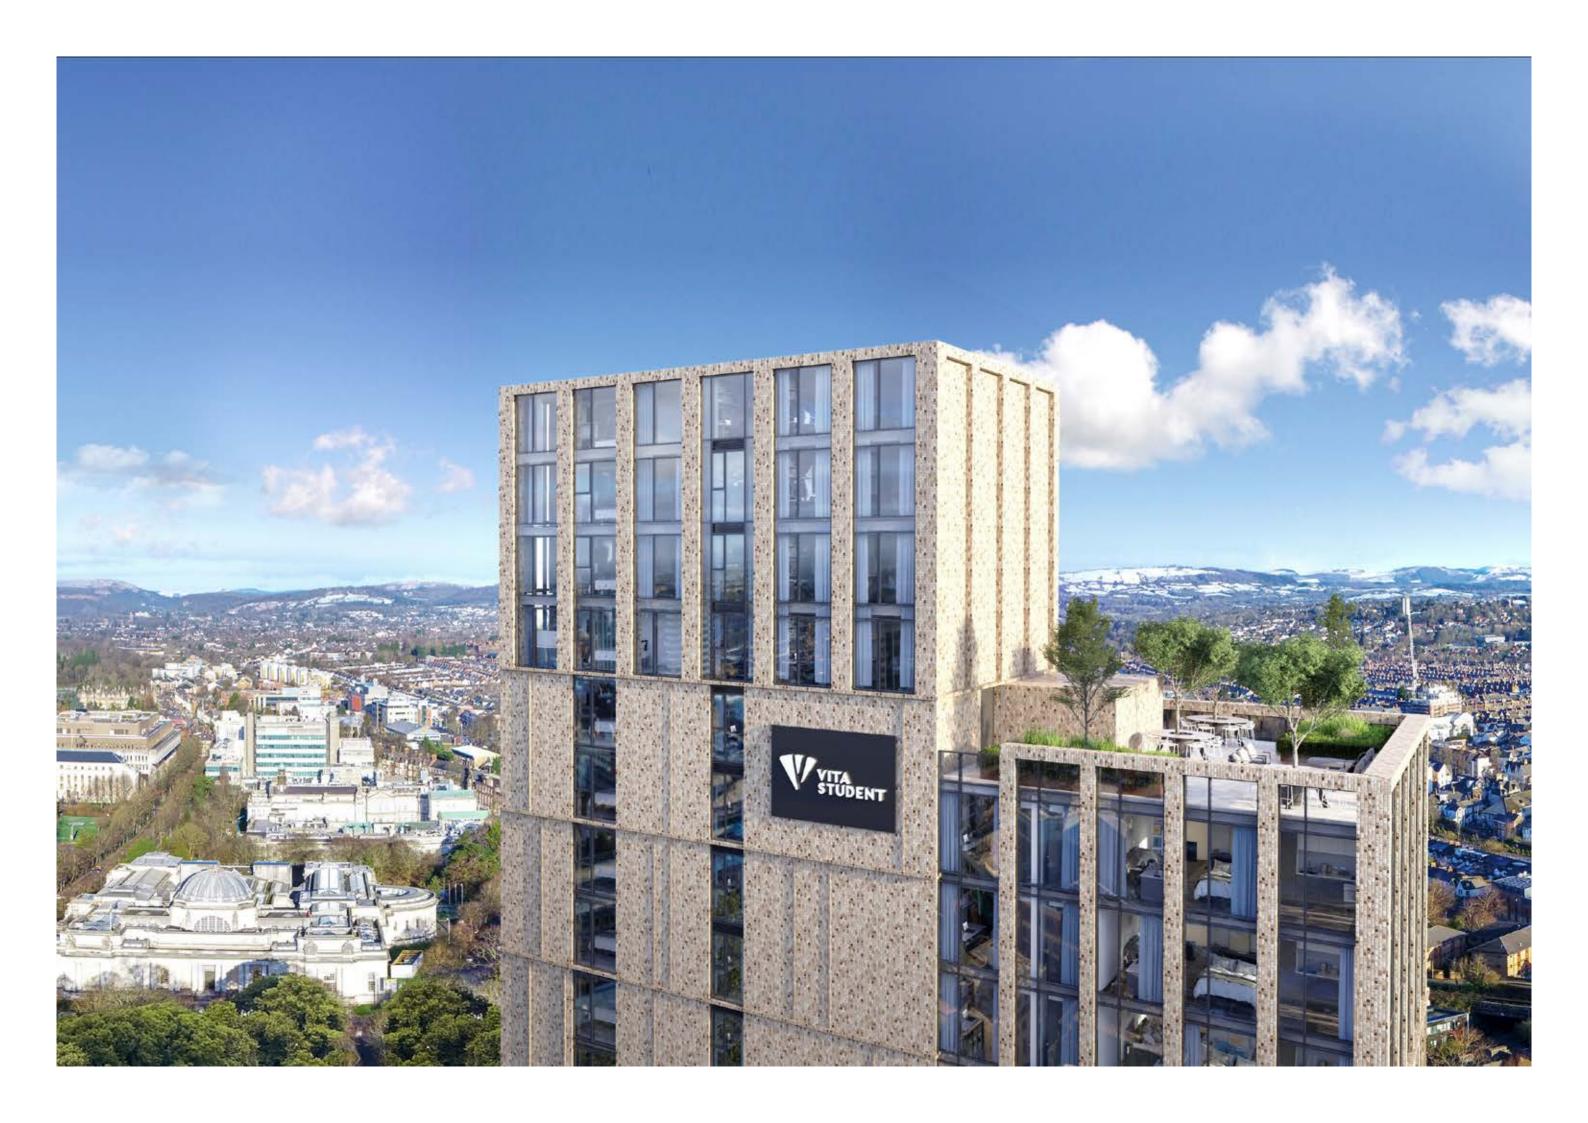

FLOOR PLANS



## **/GROUND** FLOOR

STUDIO TYPE

Lite

Studio

Premium

Deluxe

TOTAL SIZE (M<sup>2</sup>)

Size range 16.3m² to 17.5m²

Size range 17.6m² to 18.5m²

Size range 19m² to 20.4m²

Size range 26.5m<sup>2</sup> to 34.1m<sup>2</sup>

Cardiff Castle 0.7 km

COLOR





.....

/CARDIFF

Cardiff University 0.5 km





/CARDIFF

City Centre 0.5 km

Please note, the floorplans displayed are correct at the time of publication but the actual layout and arrangement of furniture are subject to changes which will not materially affect the overall size or amenity offered by the room.

 $\checkmark$ 



K Cardiff University 0.5 km



/CARDIFF

Please note, the floorplans displayed are correct at the time of publication but the actual layout and arrangement of furniture are subject to changes which will n