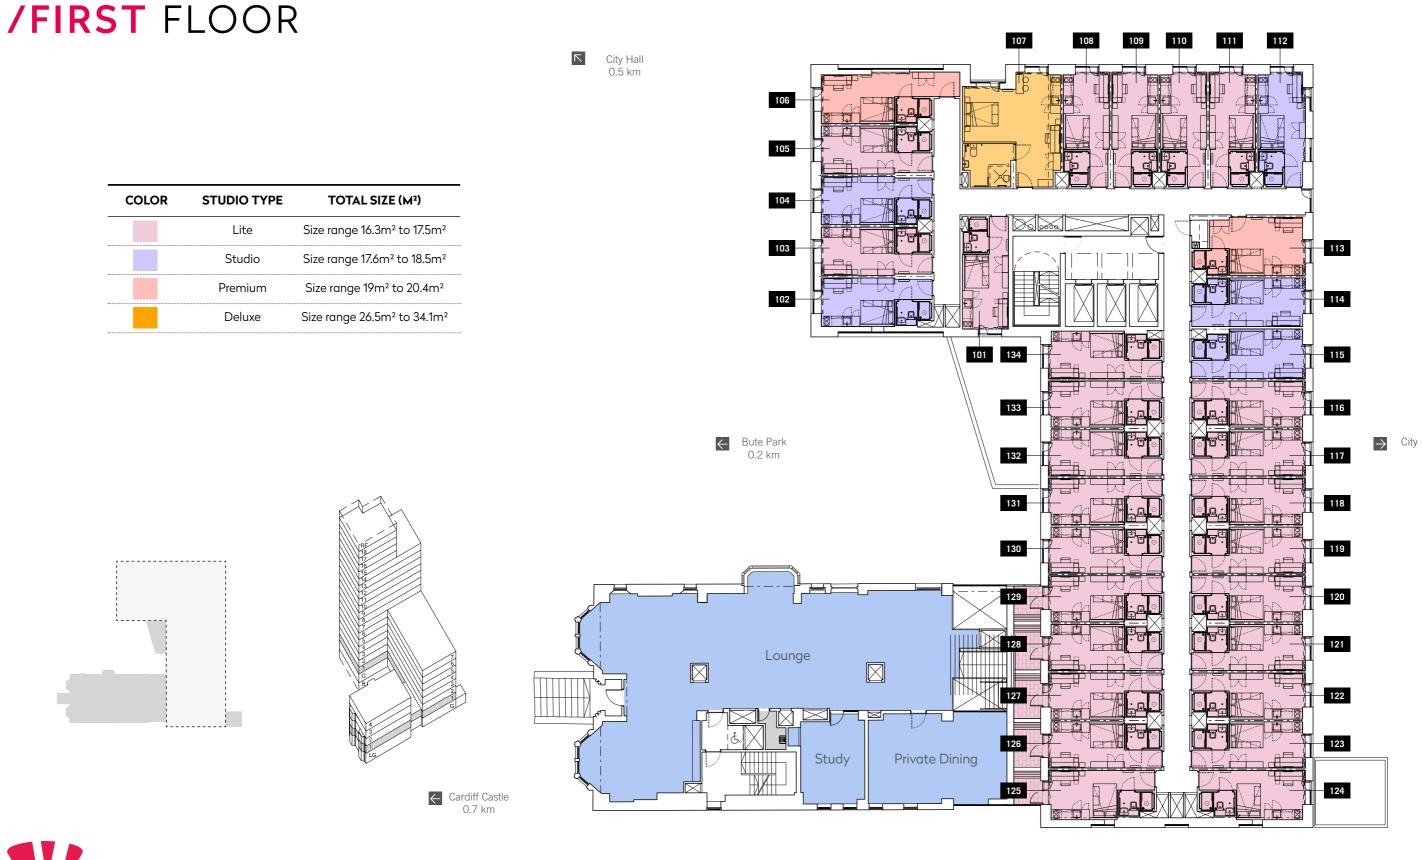

## **/GROUND** FLOOR

STUDIO TYPE

Lite

Studio

Premium

Deluxe

TOTAL SIZE (M<sup>2</sup>)

Size range 16.3m² to 17.5m²

Size range 17.6m² to 18.5m²

Size range 19m² to 20.4m²

Size range 26.5m<sup>2</sup> to 34.1m<sup>2</sup>

Cardiff Castle 0.7 km

COLOR

.....

/CARDIFF

Cardiff University 0.5 km

/CARDIFF

City Centre 0.5 km

Please note, the floorplans displayed are correct at the time of publication but the actual layout and arrangement of furniture are subject to changes which will not materially affect the overall size or amenity offered by the room.