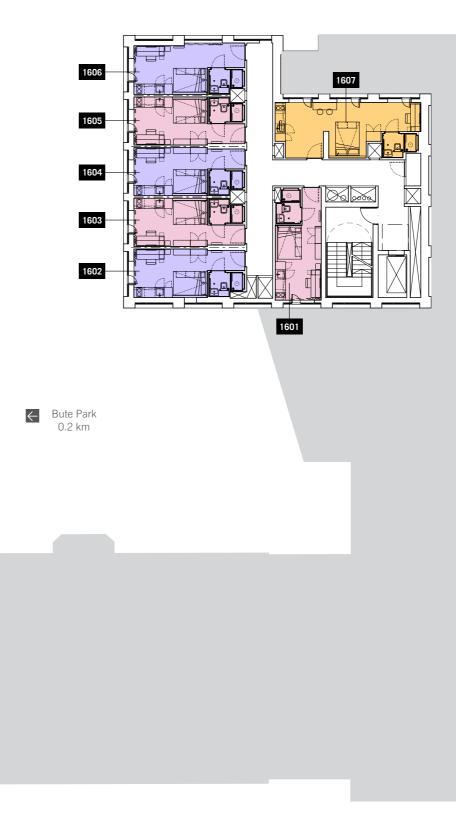

# /EIGHTHNINTH FLOOR

City Hall 0.5 km

|   |                     | 807 | 808 | 809 | 8 |
|---|---------------------|-----|-----|-----|---|
|   | 806 —<br>805 —      |     |     |     |   |
|   | 804<br>803<br>802   |     |     |     |   |
| ← | Bute Park<br>0.2 km | 801 |     |     |   |
|   |                     |     |     |     |   |
|   |                     |     |     |     |   |
|   |                     |     |     |     |   |
|   |                     |     |     |     |   |

| COLOR | STUDIO TYPE | TOTAL SIZE (M²)             |  |  |
|-------|-------------|-----------------------------|--|--|
|       | Lite        | Size range 16.3m² to 17.5m² |  |  |
|       | Studio      | Size range 17.6m² to 18.5m² |  |  |
|       | Premium     | Size range 19m² to 20.4m²   |  |  |
|       | Deluxe      | Size range 26.5m² to 34.1m² |  |  |
|       |             |                             |  |  |