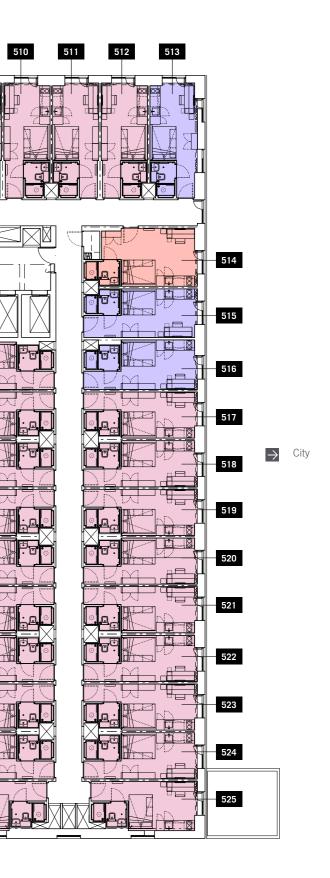

509

City Centre 0.5 km

/CARDIFF

Please note, the floorplans displayed are correct at the time of publication but the actual layout and arrangement of furniture are subject to changes which will not materially affect the overall size or amenity offered by the room.