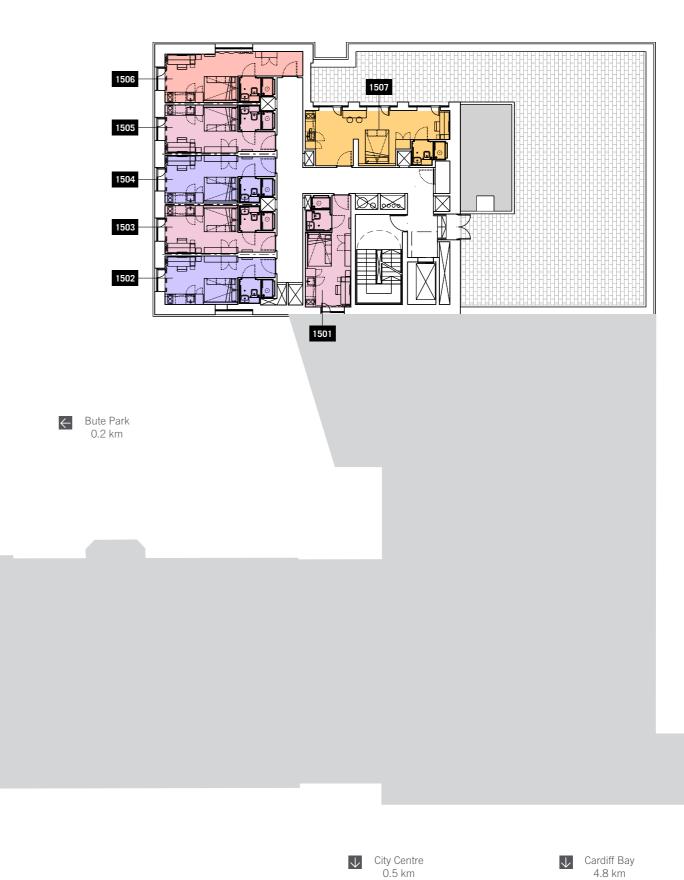

# /FIFTEENTH FLOOR

 $\overline{}$ City Hall 0.5 km

| STUDIO TYPE | TOTAL SIZE (M <sup>2</sup> ) |
|-------------|------------------------------|
| Lite        | Size range 16.3m² to 17.5m²  |
| Studio      | Size range 17.6m² to 18.5m²  |
| Premium     | Size range 19m² to 20.4m²    |
| Deluxe      | Size range 26.5m² to 34.1m²  |
|             | Lite<br>Studio<br>Premium    |