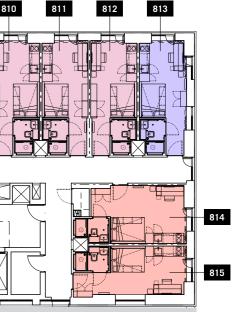

# /EIGHTHNINTH FLOOR

City Hall 0.5 km

|   |                     | 807 | 808 | 809 | 8 |
|---|---------------------|-----|-----|-----|---|
|   | 806 —<br>805 —      |     |     |     |   |
|   | 804<br>803<br>802   |     |     |     |   |
| ← | Bute Park<br>0.2 km | 801 |     |     |   |
|   |                     |     |     |     |   |
|   |                     |     |     |     |   |
|   |                     |     |     |     |   |
|   |                     |     |     |     |   |