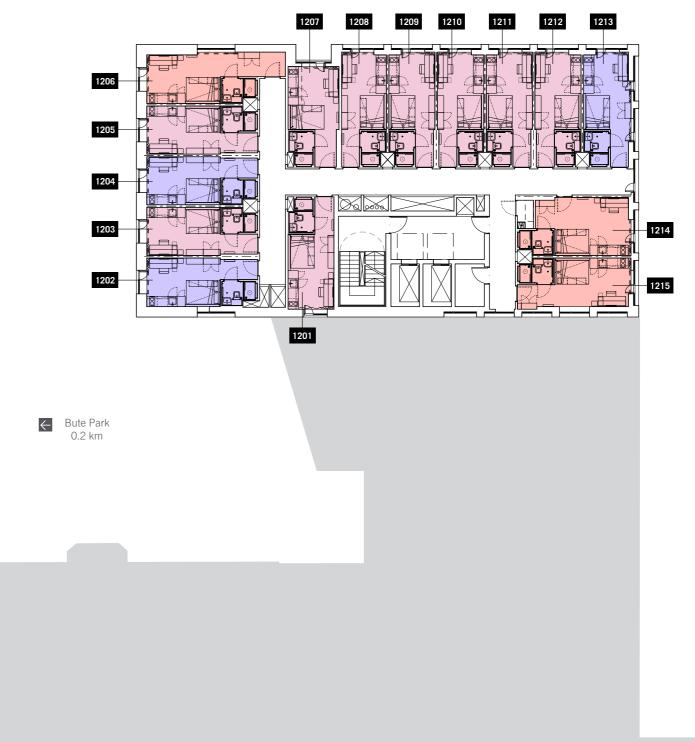

# /EIGHTHNINTH FLOOR

City Hall 0.5 km

|   |                     | 807 | 808 | 809 | 8 |
|---|---------------------|-----|-----|-----|---|
|   | 806 —<br>805 —      |     |     |     |   |
|   | 804<br>803<br>802   |     |     |     |   |
| ← | Bute Park<br>0.2 km | 801 |     |     |   |
|   |                     |     |     |     |   |
|   |                     |     |     |     |   |
|   |                     |     |     |     |   |
|   |                     |     |     |     |   |