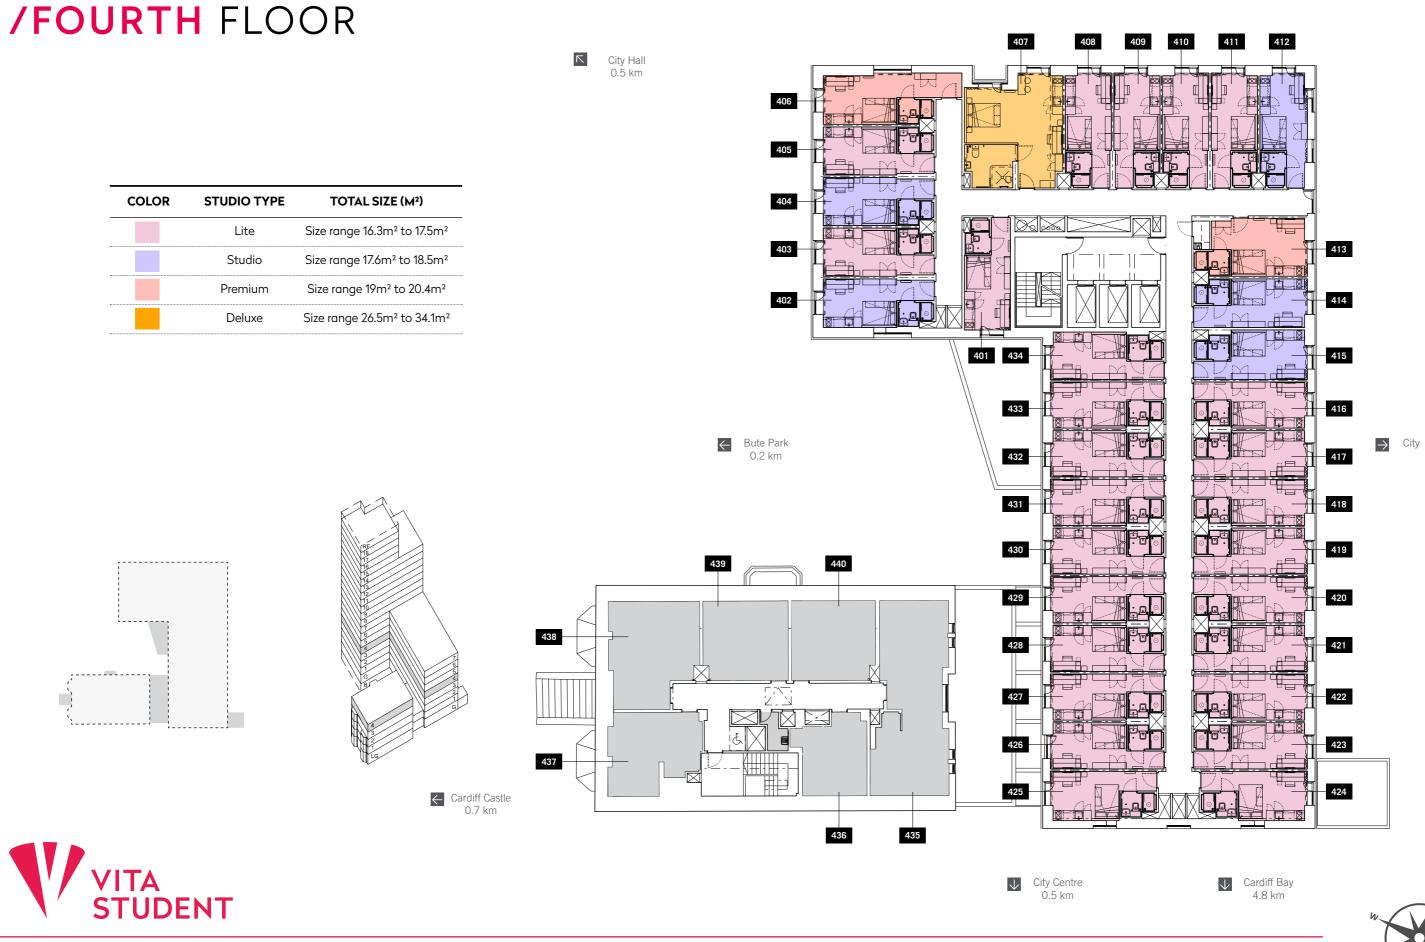

K Cardiff University 0.5 km

Please note, the floorplans displayed are correct at the time of publication but the actual layout and arrangement of furniture are subject to changes which will not materially affect the overall size or amenity offered by the room.

K Cardiff University 0.5 km

/CARDIFF

Please note, the floorplans displayed are correct at the time of publication but the actual layout and arrangement of furniture are subject to changes which will not materially affect the overall size or amenity offered by the room.