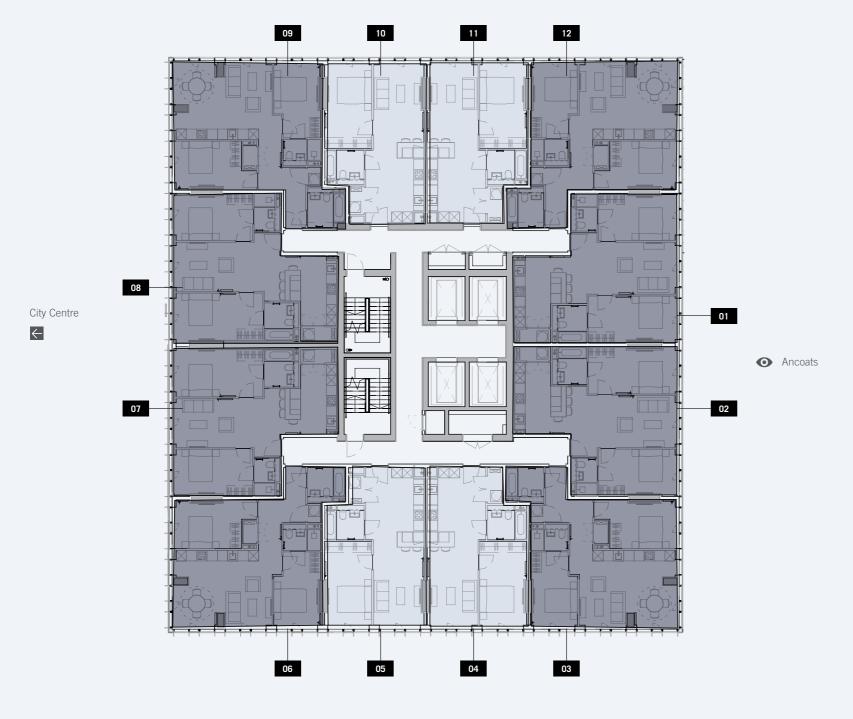

Piccadilly Basin

| COLOR | APT NO | BEDROOM | TOTAL SIZE (SQFT) |
|-------|--------|---------|-------------------|
|       | 1      | 2 BED   | 860               |
|       | 2      | 2 BED   | 758               |
|       | 3      | 2 BED   | 755               |
|       | 4      | 1 BED   | 541               |
|       | 5      | 1 BED   | 538               |
|       | 6      | 2 BED   | 755               |
|       | 7      | 2 BED   | 758               |
|       | 8      | 2 BED   | 862               |
|       |        |         |                   |