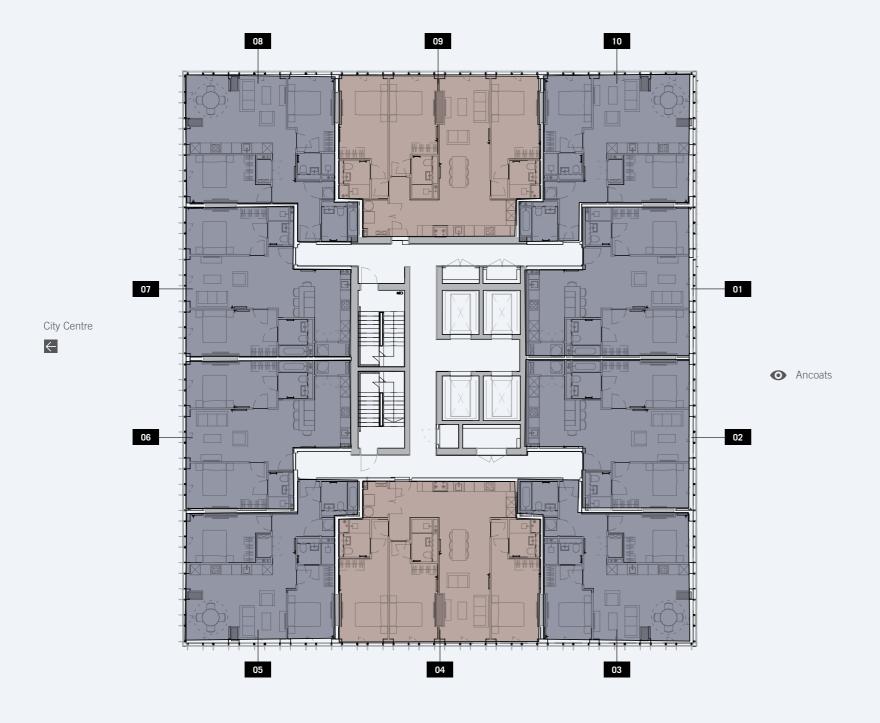

# LEVEL 12 - 13

| COLOR | APT NO | BEDROOM | TOTAL SIZE (SQFT) |
|-------|--------|---------|-------------------|
|       | 1      | 2 BED   | 749               |
|       | 2      | 2 BED   | 748               |
|       | 3      | 2 BED   | 755               |
|       | 4      | 1 BED   | 541               |
|       | 5      | 1 BED   | 538               |
|       | 6      | 2 BED   | 755               |
|       | 7      | 2 BED   | 758               |
|       | 8      | 2 BED   | 758               |
|       | 9      | 2 BED   | 763               |
|       | 10     | 1 BED   | 538               |
|       | 11     | 1 BED   | 541               |
|       | 12     | 2 BED   | 763               |
|       |        |         |                   |