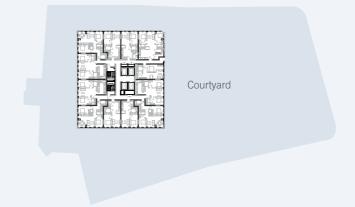

# LEVEL 12 - 13

| COLOR | APT NO | BEDROOM | TOTAL SIZE (SQFT) |
|-------|--------|---------|-------------------|
|       | 1      | 2 BED   | 749               |
|       | 2      | 2 BED   | 748               |
|       | 3      | 2 BED   | 755               |
|       | 4      | 1 BED   | 541               |
|       | 5      | 1 BED   | 538               |
|       | 6      | 2 BED   | 755               |
|       | 7      | 2 BED   | 758               |
|       | 8      | 2 BED   | 758               |
|       | 9      | 2 BED   | 763               |
|       | 10     | 1 BED   | 538               |
|       | 11     | 1 BED   | 541               |
|       | 12     | 2 BED   | 763               |
|       |        |         |                   |