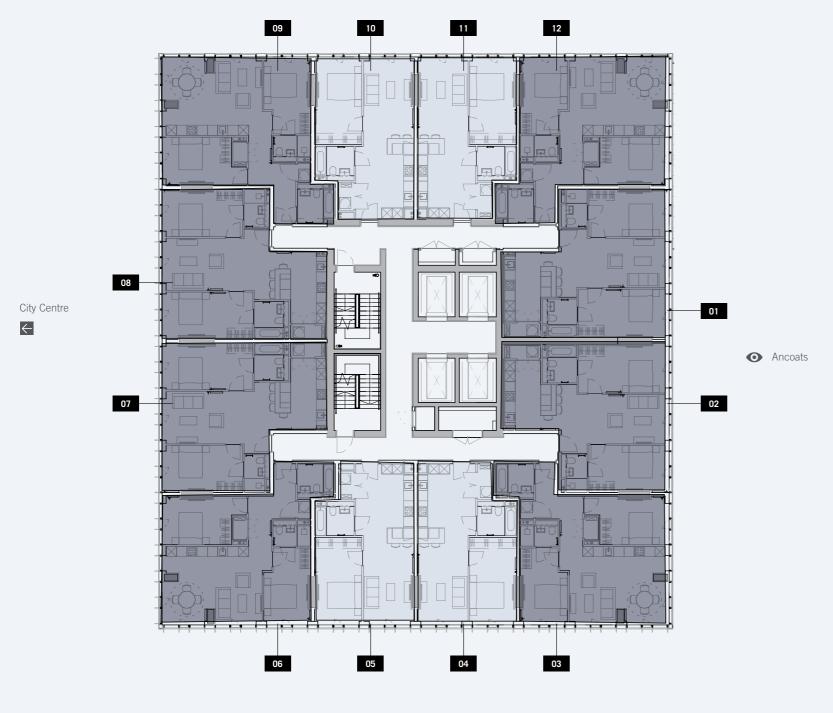

Piccadilly Basin

| COLOR | APT NO | BEDROOM | TOTAL SIZE (SQFT) |
|-------|--------|---------|-------------------|
|       | 1      | 2 BED   | 860               |
|       | 2      | 2 BED   | 758               |
|       | 3      | 2 BED   | 755               |
|       | 4      | 1 BED   | 541               |
|       | 5      | 1 BED   | 538               |
|       | 6      | 2 BED   | 755               |
|       | 7      | 2 BED   | 758               |
|       | 8      | 2 BED   | 862               |
|       |        |         |                   |