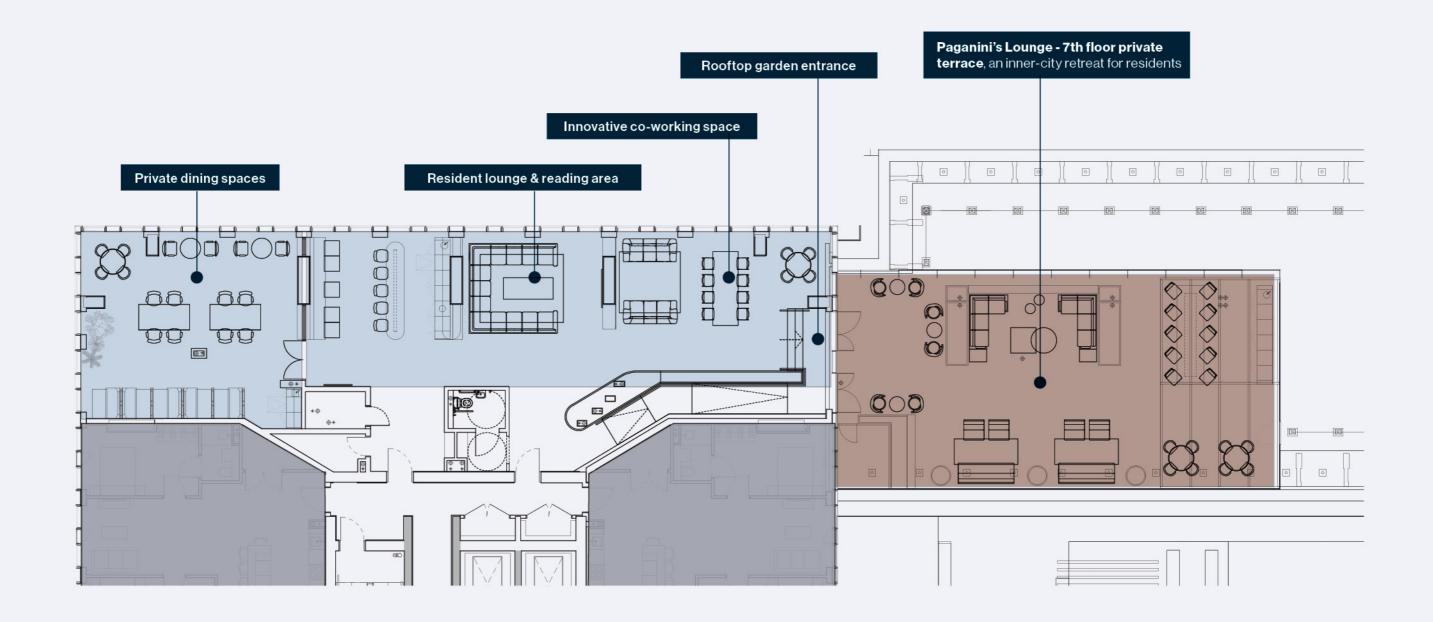

# One Port Street Floorplans

PRESTIGE COLLECTION





## AMENITY SPACE

LOWER GROUND FLOOR

#### Lower Ground Leisure Suite

- Cutting-edge swimming pool and spa pool with skylight windows
- Residents parking with electric charging capacity





# AMENITY SPACE

GROUND FLOOR Premium food and beverage outlet Hotel-style grand lobby centred around real firepit Parcel store Reception area 0 0 0 000 **Private working booths** Ground floor urban garden courtyard with ambient lighting and seating Innovative co-working space 33333 BBBBB d 



Fitness studio

State-of-the-art gymnasium

# 7TH FLOOR CLUB LOUNGE

#### UNRIVALLED INTERIOR DESIGN AND AESTHETIC





# LEVEL 01 - 06

Northern Quarter



| COLOR | APT NO | BEDROOM | TOTAL SIZE (SQFT) |
|-------|--------|---------|-------------------|
|       | 1      | 1 BED   | 508               |
|       | 2      | 2 BED   | 758               |
|       | 3      | 2 BED   | 755               |
|       | 4      | 1 BED   | 541               |
|       | 5      | 1 BED   | 538               |
|       | 6      | 2 BED   | 755               |
|       | 7      | 2 BED   | 758               |
|       | 8      | 2 BED   | 758               |
|       | 9      | 2 BED   | 763               |
|       | 10     | 1 BED   | 538               |
|       | 11     | 1 BED   | 571               |
|       | 12     | 2 BED   | 861               |
|       |        |         |                   |









Piccadilly Basi