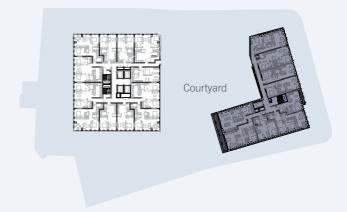

# LEVEL 01 - 06

Northern Quarter

| COLOR | APT NO | BEDROOM | TOTAL SIZE (SQFT) |
|-------|--------|---------|-------------------|
|       | 1      | 1 BED   | 508               |
|       | 2      | 2 BED   | 758               |
|       | 3      | 2 BED   | 755               |
|       | 4      | 1 BED   | 541               |
|       | 5      | 1 BED   | 538               |
|       | 6      | 2 BED   | 755               |
|       | 7      | 2 BED   | 758               |
|       | 8      | 2 BED   | 758               |
|       | 9      | 2 BED   | 763               |
|       | 10     | 1 BED   | 538               |
|       | 11     | 1 BED   | 571               |
|       | 12     | 2 BED   | 861               |
|       |        |         |                   |