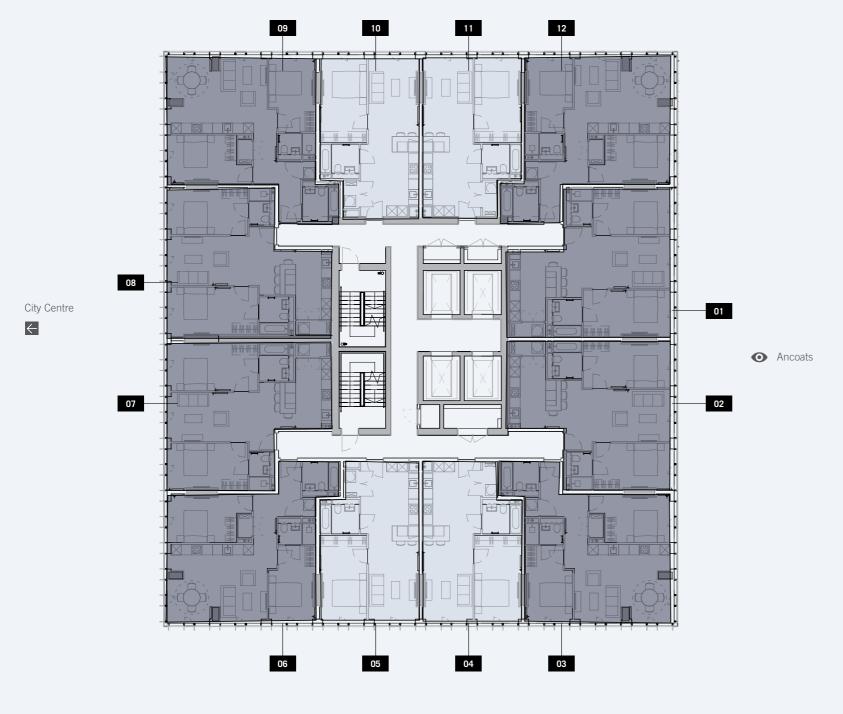

# LEVEL 01 - 06

Northern Quarter

| COLOR | APT NO | BEDROOM | TOTAL SIZE (SQFT) |
|-------|--------|---------|-------------------|
|       | 1      | 1 BED   | 508               |
|       | 2      | 2 BED   | 758               |
|       | 3      | 2 BED   | 755               |
|       | 4      | 1 BED   | 541               |
|       | 5      | 1 BED   | 538               |
|       | 6      | 2 BED   | 755               |
|       | 7      | 2 BED   | 758               |
|       | 8      | 2 BED   | 758               |
|       | 9      | 2 BED   | 763               |
|       | 10     | 1 BED   | 538               |
|       | 11     | 1 BED   | 571               |
|       | 12     | 2 BED   | 861               |
|       |        |         |                   |