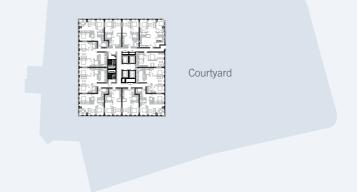

# LEVEL 01 - 06

Northern Quarter

| COLOR | APT NO | BEDROOM | TOTAL SIZE (SQFT) |
|-------|--------|---------|-------------------|
|       | 1      | 1 BED   | 508               |
|       | 2      | 2 BED   | 758               |
|       | 3      | 2 BED   | 755               |
|       | 4      | 1 BED   | 541               |
|       | 5      | 1 BED   | 538               |
|       | 6      | 2 BED   | 755               |
|       | 7      | 2 BED   | 758               |
|       | 8      | 2 BED   | 758               |
|       | 9      | 2 BED   | 763               |
|       | 10     | 1 BED   | 538               |
|       | 11     | 1 BED   | 571               |
|       | 12     | 2 BED   | 861               |
|       |        |         |                   |