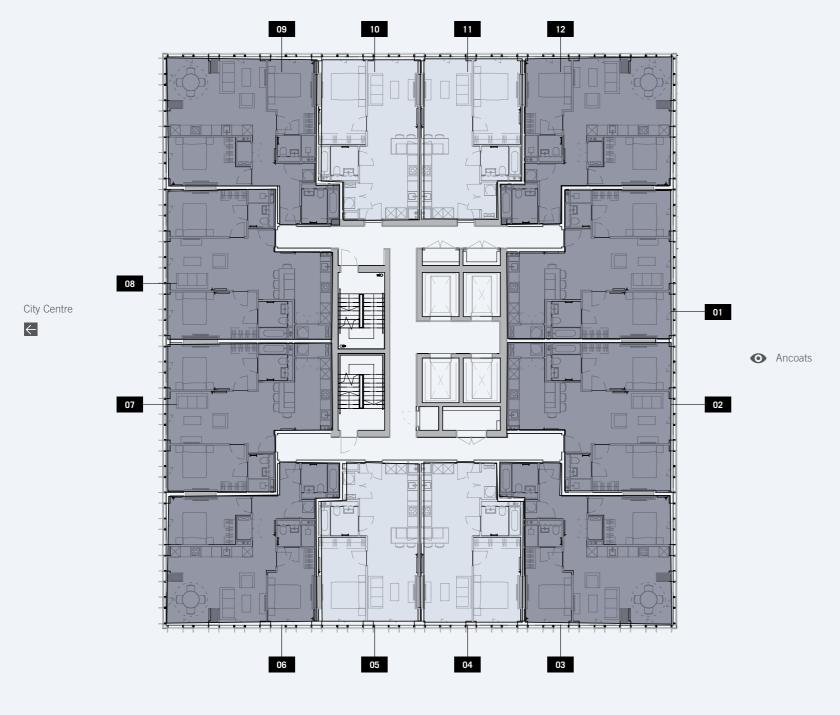

# LEVEL 01 - 06

Northern Quarter

| COLOR | APT NO | BEDROOM | TOTAL SIZE (SQFT) |
|-------|--------|---------|-------------------|
|       | 1      | 1 BED   | 508               |
|       | 2      | 2 BED   | 758               |
|       | 3      | 2 BED   | 755               |
|       | 4      | 1 BED   | 541               |
|       | 5      | 1 BED   | 538               |
|       | 6      | 2 BED   | 755               |
|       | 7      | 2 BED   | 758               |
|       | 8      | 2 BED   | 758               |
|       | 9      | 2 BED   | 763               |
|       | 10     | 1 BED   | 538               |
|       | 11     | 1 BED   | 571               |
|       | 12     | 2 BED   | 861               |
|       |        |         |                   |