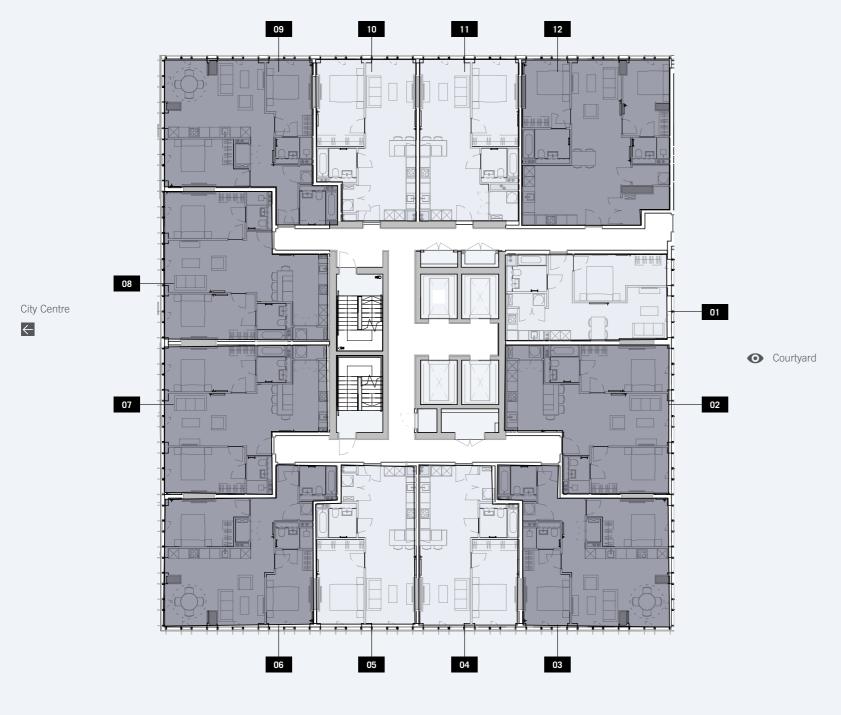

# LEVEL 01 - 06

Northern Quarter

| COLOR | APT NO | BEDROOM | TOTAL SIZE (SQFT) |
|-------|--------|---------|-------------------|
|       | 1      | 1 BED   | 508               |
|       | 2      | 2 BED   | 758               |
|       | 3      | 2 BED   | 755               |
|       | 4      | 1 BED   | 541               |
|       | 5      | 1 BED   | 538               |
|       | 6      | 2 BED   | 755               |
|       | 7      | 2 BED   | 758               |
|       | 8      | 2 BED   | 758               |
|       | 9      | 2 BED   | 763               |
|       | 10     | 1 BED   | 538               |
|       | 11     | 1 BED   | 571               |
|       | 12     | 2 BED   | 861               |
|       |        |         |                   |