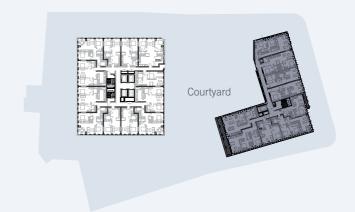

# LEVEL 01 - 06

Northern Quarter

| COLOR | APT NO | BEDROOM | TOTAL SIZE (SQFT) |
|-------|--------|---------|-------------------|
|       | 1      | 1 BED   | 508               |
|       | 2      | 2 BED   | 758               |
|       | 3      | 2 BED   | 755               |
|       | 4      | 1 BED   | 541               |
|       | 5      | 1 BED   | 538               |
|       | 6      | 2 BED   | 755               |
|       | 7      | 2 BED   | 758               |
|       | 8      | 2 BED   | 758               |
|       | 9      | 2 BED   | 763               |
|       | 10     | 1 BED   | 538               |
|       | 11     | 1 BED   | 571               |
|       | 12     | 2 BED   | 861               |
|       |        |         |                   |