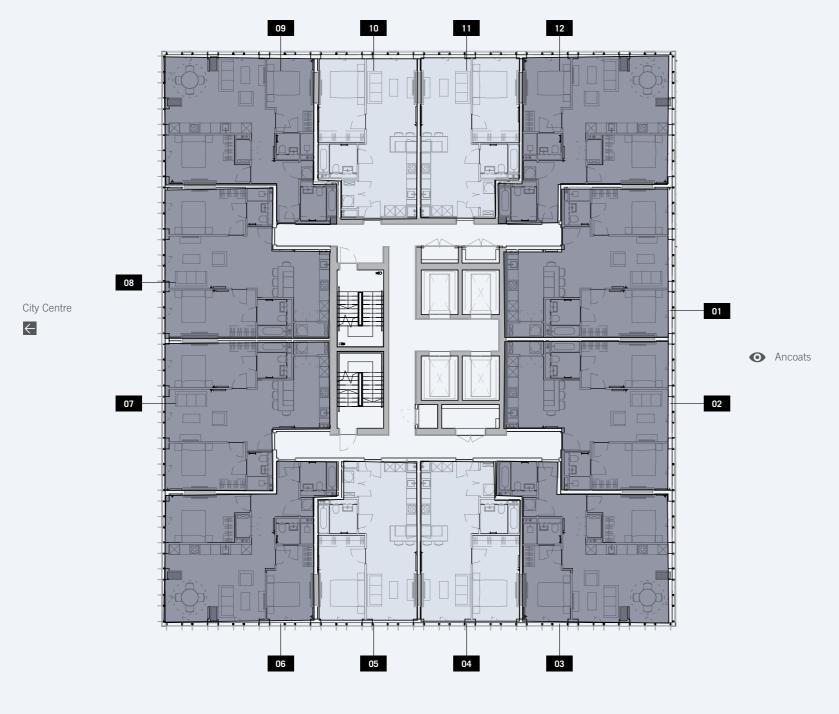

# LEVEL 01 - 06

Northern Quarter

| COLOR | APT NO | BEDROOM | TOTAL SIZE (SQFT) |
|-------|--------|---------|-------------------|
|       | 1      | 1 BED   | 508               |
|       | 2      | 2 BED   | 758               |
|       | 3      | 2 BED   | 755               |
|       | 4      | 1 BED   | 541               |
|       | 5      | 1 BED   | 538               |
|       | 6      | 2 BED   | 755               |
|       | 7      | 2 BED   | 758               |
|       | 8      | 2 BED   | 758               |
|       | 9      | 2 BED   | 763               |
|       | 10     | 1 BED   | 538               |
|       | 11     | 1 BED   | 571               |
|       | 12     | 2 BED   | 861               |
|       |        |         |                   |