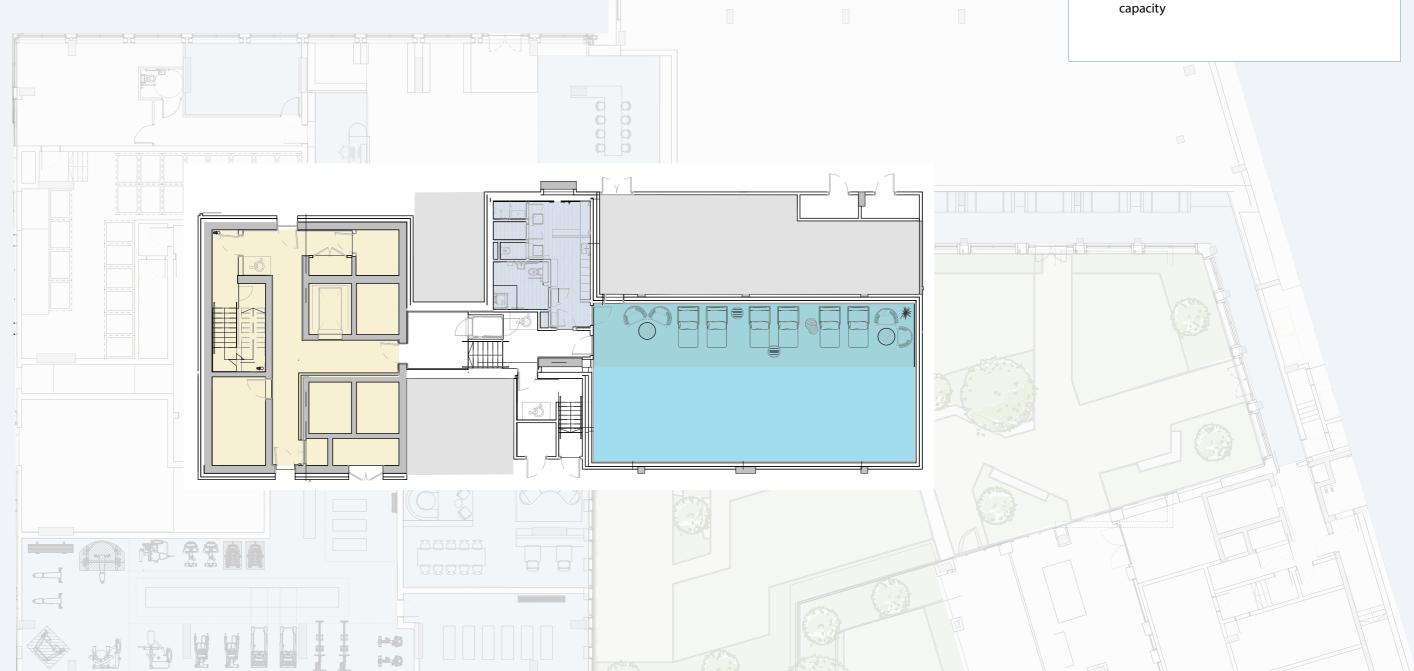

## AMENITY SPACE

LOWER GROUND FLOOR

#### Lower Ground Leisure Suite

- Cutting-edge swimming pool and spa pool with skylight windows
- Residents parking with electric charging capacity