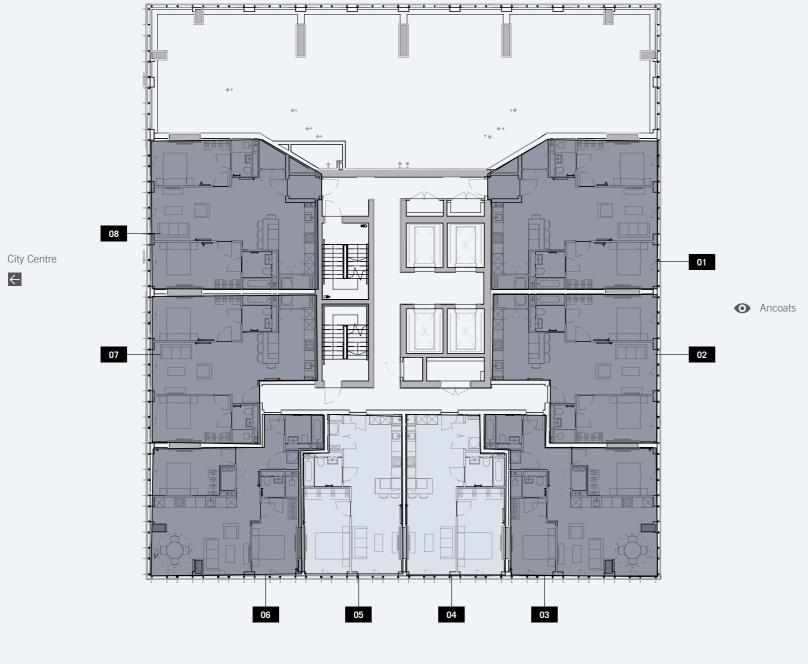

Piccadilly Basin

| COLOR | APT NO | BEDROOM | TOTAL SIZE (SQFT) |
|-------|--------|---------|-------------------|
|       | 1      | 2 BED   | 860               |
|       | 2      | 2 BED   | 758               |
|       | 3      | 2 BED   | 755               |
|       | 4      | 1 BED   | 541               |
|       | 5      | 1 BED   | 538               |
|       | 6      | 2 BED   | 755               |
|       | 7      | 2 BED   | 758               |
|       | 8      | 2 BED   | 862               |
|       |        |         |                   |