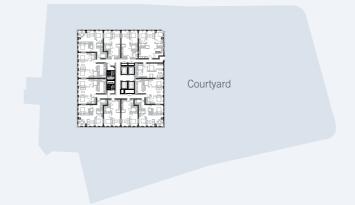

Piccadilly Basin

| COLOR | APT NO | BEDROOM | TOTAL SIZE (SQFT) |
|-------|--------|---------|-------------------|
|       | 1      | 2 BED   | 860               |
|       | 2      | 2 BED   | 758               |
|       | 3      | 2 BED   | 755               |
|       | 4      | 1 BED   | 541               |
|       | 5      | 1 BED   | 538               |
|       | 6      | 2 BED   | 755               |
|       | 7      | 2 BED   | 758               |
|       | 8      | 2 BED   | 862               |
|       |        |         |                   |