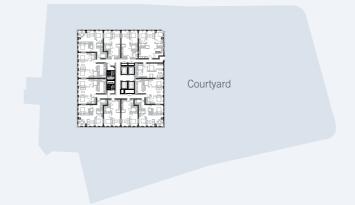

# LEVEL 01 - 06

Northern Quarter

| COLOR | APT NO | BEDROOM | TOTAL SIZE (SQFT) |
|-------|--------|---------|-------------------|
|       | 1      | 1 BED   | 508               |
|       | 2      | 2 BED   | 758               |
|       | 3      | 2 BED   | 755               |
|       | 4      | 1 BED   | 541               |
|       | 5      | 1 BED   | 538               |
|       | 6      | 2 BED   | 755               |
|       | 7      | 2 BED   | 758               |
|       | 8      | 2 BED   | 758               |
|       | 9      | 2 BED   | 763               |
|       | 10     | 1 BED   | 538               |
|       | 11     | 1 BED   | 571               |
|       | 12     | 2 BED   | 861               |
|       |        |         |                   |