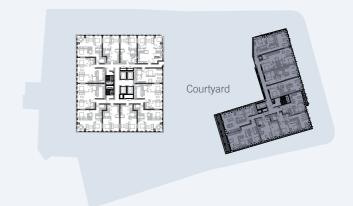

Piccadilly Basin

| COLOR | APT NO | BEDROOM | TOTAL SIZE (SQFT) |
|-------|--------|---------|-------------------|
|       | 1      | 2 BED   | 860               |
|       | 2      | 2 BED   | 758               |
|       | 3      | 2 BED   | 755               |
|       | 4      | 1 BED   | 541               |
|       | 5      | 1 BED   | 538               |
|       | 6      | 2 BED   | 755               |
|       | 7      | 2 BED   | 758               |
|       | 8      | 2 BED   | 862               |
|       |        |         |                   |