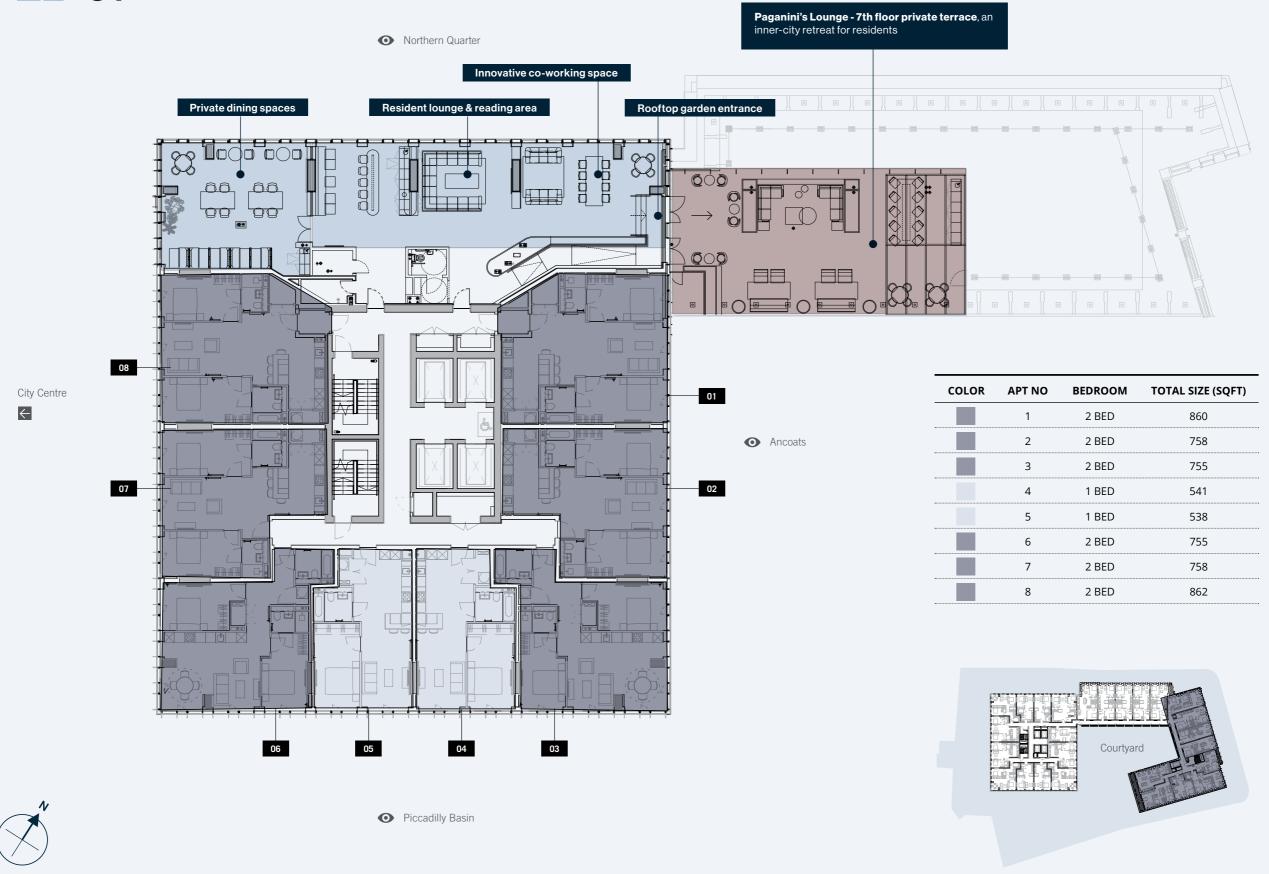

# 7TH FLOOR CLUB LOUNGE

Piccadilly Basin

| COLOR | APT NO | BEDROOM | TOTAL SIZE (SQFT) |
|-------|--------|---------|-------------------|
|       | 1      | 2 BED   | 860               |
|       | 2      | 2 BED   | 758               |
|       | 3      | 2 BED   | 755               |
|       | 4      | 1 BED   | 541               |
|       | 5      | 1 BED   | 538               |
|       | 6      | 2 BED   | 755               |
|       | 7      | 2 BED   | 758               |
|       | 8      | 2 BED   | 862               |
|       |        |         |                   |