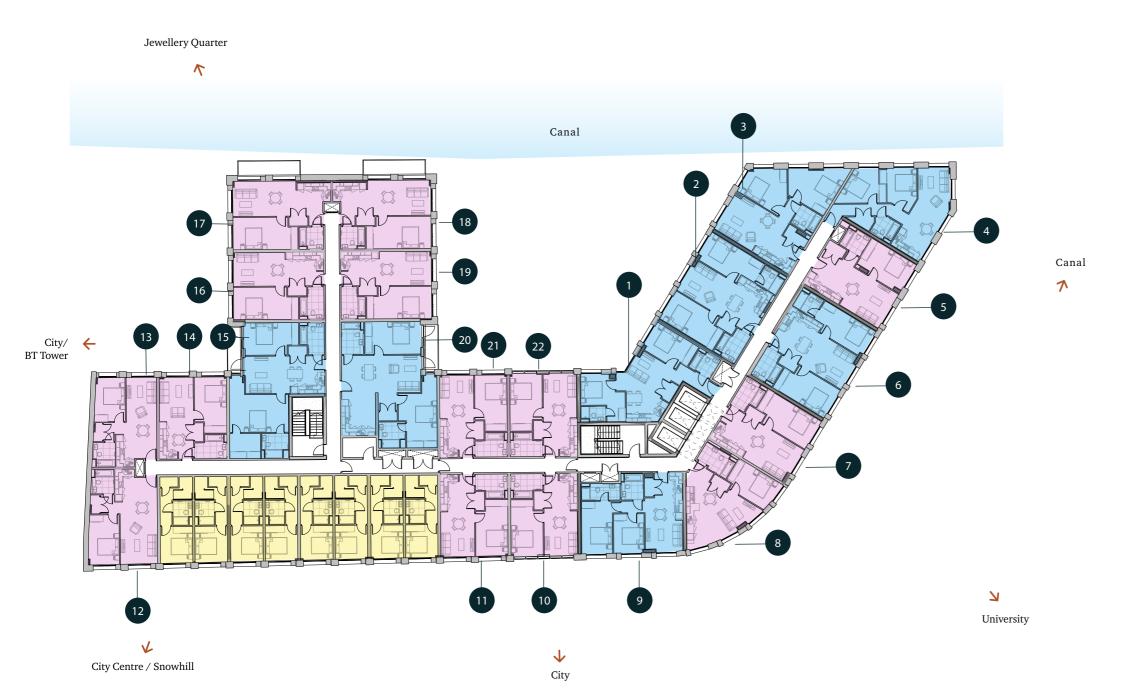

## Level One

|    | BEDROOM | INTERNAL SIZE<br>(SQFT) | BALCONY SIZE<br>(SQFT) |
|----|---------|-------------------------|------------------------|
| 1  | 2 Bed   | 658                     | 0                      |
| 2  | 2 Bed   | 755                     | 0                      |
| 3  | 2 Bed   | 716                     | 0                      |
| 4  | 2 Bed   | 716                     | 0                      |
| 5  | 1 Bed   | 529                     | 0                      |
| 6  | 2 Bed   | 741                     | 0                      |
| 7  | 1 Bed   | 543                     | 0                      |
| 8  | 1 Bed   | 547                     | 0                      |
| 9  | 2 Bed   | 654                     | 0                      |
| 10 | 1 Bed   | 471                     | 0                      |
| 11 | 1 Bed   | 480                     | 0                      |
| 12 | 1 Bed   | 541                     | 0                      |
| 13 | 1 Bed   | 469                     | 0                      |
| 14 | 1 Bed   | 478                     | 0                      |
| 15 | 2 Bed   | 831                     | 51                     |
| 16 | 1 Bed   | 526                     | 0                      |
| 17 | 1 Bed   | 547                     | 74                     |
| 18 | 1 Bed   | 547                     | 74                     |
| 19 | 1 Bed   | 529                     | 0                      |
| 20 | 2 Bed   | 910                     | 51                     |
| 21 | 1 Bed   | 479                     | 0                      |
| 22 | 1 Bed   | 470                     | 0                      |