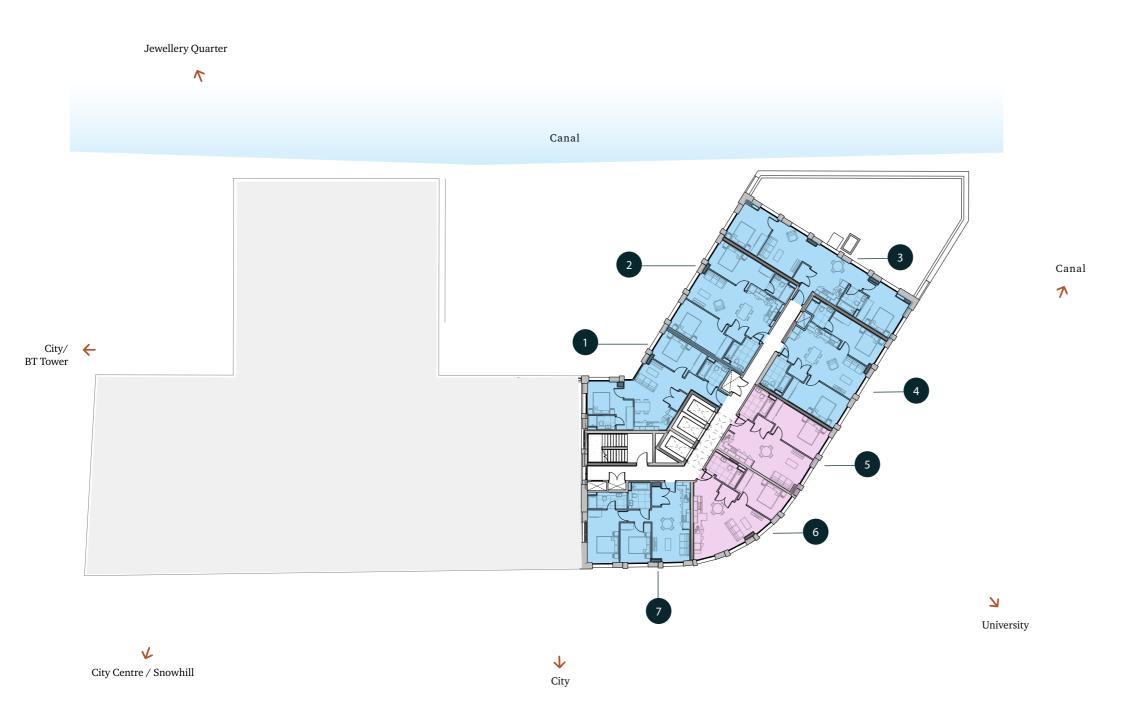

# Level Seven - Twenty Two

| ····· |         |                         |        |
|-------|---------|-------------------------|--------|
|       | BEDROOM | INTERNAL SIZE<br>(SQFT) | (SQFT) |
| 1     | 2 Bed   | 662                     | 0      |
| 2     | 2 Bed   | 755                     | 0      |
| 3     | 2 Bed   | 717                     | 0      |
| 4     | 2 Bed   | 725                     | 0      |
| 5     | 1 Bed   | 544                     | 0      |
| 6     | 1 Bed   | 547                     | 0      |
| 7     | 2 Bed   | 660                     | 0      |