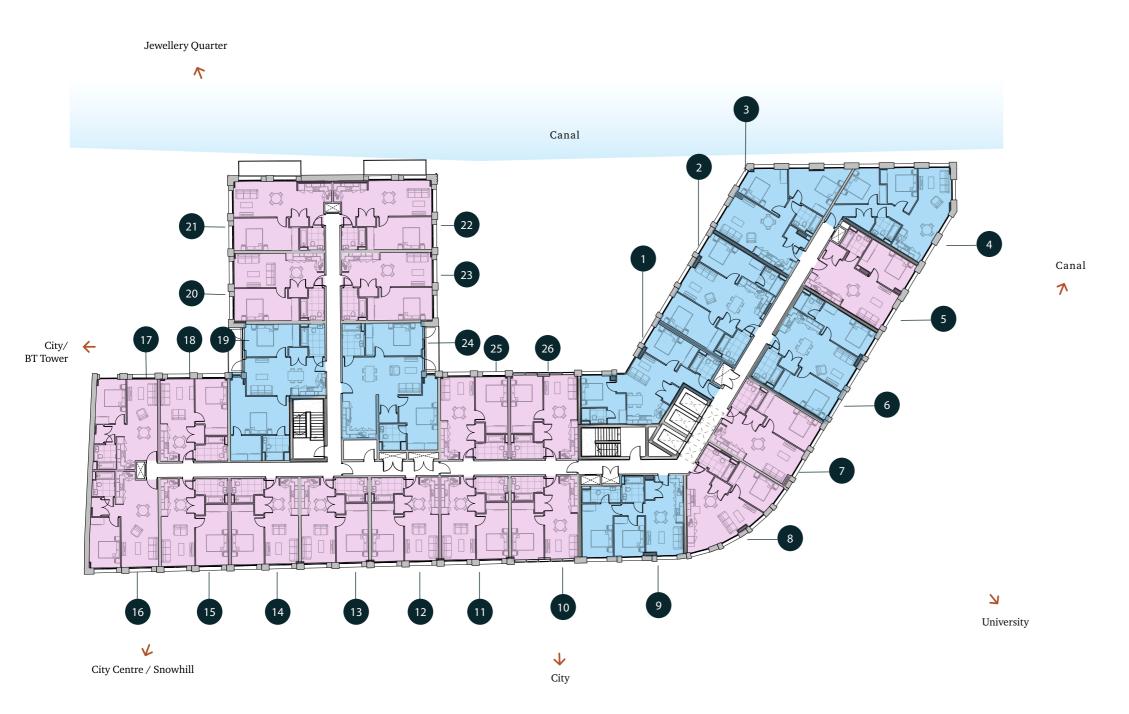

### Level Ground

|    |              |                         | _                      |
|----|--------------|-------------------------|------------------------|
|    | BEDROOM      | INTERNAL SIZE<br>(SQFT) | BALCONY SIZE<br>(SQFT) |
| 1  | 2 Bed        | 593                     | 140                    |
| 2  | 2 Bed        | 756                     | 205                    |
| 3  | 2 Bed        | 717                     | 117                    |
| 4  | 1 Bed Duplex | 466                     | 0                      |
| 5  | 1 Bed Duplex | 468                     | 0                      |
| 6  | 1 Bed Duplex | 473                     | 0                      |
| 7  | 1 Bed Duplex | 475                     | 0                      |
| 8  | 1 Bed Duplex | 481                     | 0                      |
| 9  | 1 Bed Duplex | 481                     | 0                      |
| 10 | 1 Bed Duplex | 485                     | 0                      |
| 11 | 1 Bed Duplex | 499                     | 0                      |
| 12 | 2 Bed        | 607                     | 194                    |
| 13 | 2 Bed        | 752                     | 80                     |
| 14 | 1 Bed        | 526                     | 118                    |
| 15 | 2 Bed Duplex | 824                     | 140                    |
| 16 | 2 Bed Duplex | 824                     | 140                    |
| 17 | 1 Bed        | 529                     | 99                     |
| 18 | 2 Bed        | 910                     | 112                    |
| 19 | 1 Bed        | 476                     | 97                     |
|    |              |                         |                        |

## Level One

|    | BEDROOM | INTERNAL SIZE<br>(SQFT) | BALCONY SIZE<br>(SQFT) |
|----|---------|-------------------------|------------------------|
| 1  | 2 Bed   | 658                     | 0                      |
| 2  | 2 Bed   | 755                     | 0                      |
| 3  | 2 Bed   | 716                     | 0                      |
| 4  | 2 Bed   | 716                     | 0                      |
| 5  | 1 Bed   | 529                     | 0                      |
| 6  | 2 Bed   | 741                     | 0                      |
| 7  | 1 Bed   | 543                     | 0                      |
| 8  | 1 Bed   | 547                     | 0                      |
| 9  | 2 Bed   | 654                     | 0                      |
| 10 | 1 Bed   | 471                     | 0                      |
| 11 | 1 Bed   | 480                     | 0                      |
| 12 | 1 Bed   | 541                     | 0                      |
| 13 | 1 Bed   | 469                     | 0                      |
| 14 | 1 Bed   | 478                     | 0                      |
| 15 | 2 Bed   | 831                     | 51                     |
| 16 | 1 Bed   | 526                     | 0                      |
| 17 | 1 Bed   | 547                     | 74                     |
| 18 | 1 Bed   | 547                     | 74                     |
| 19 | 1 Bed   | 529                     | 0                      |
| 20 | 2 Bed   | 910                     | 51                     |
| 21 | 1 Bed   | 479                     | 0                      |
| 22 | 1 Bed   | 470                     | 0                      |