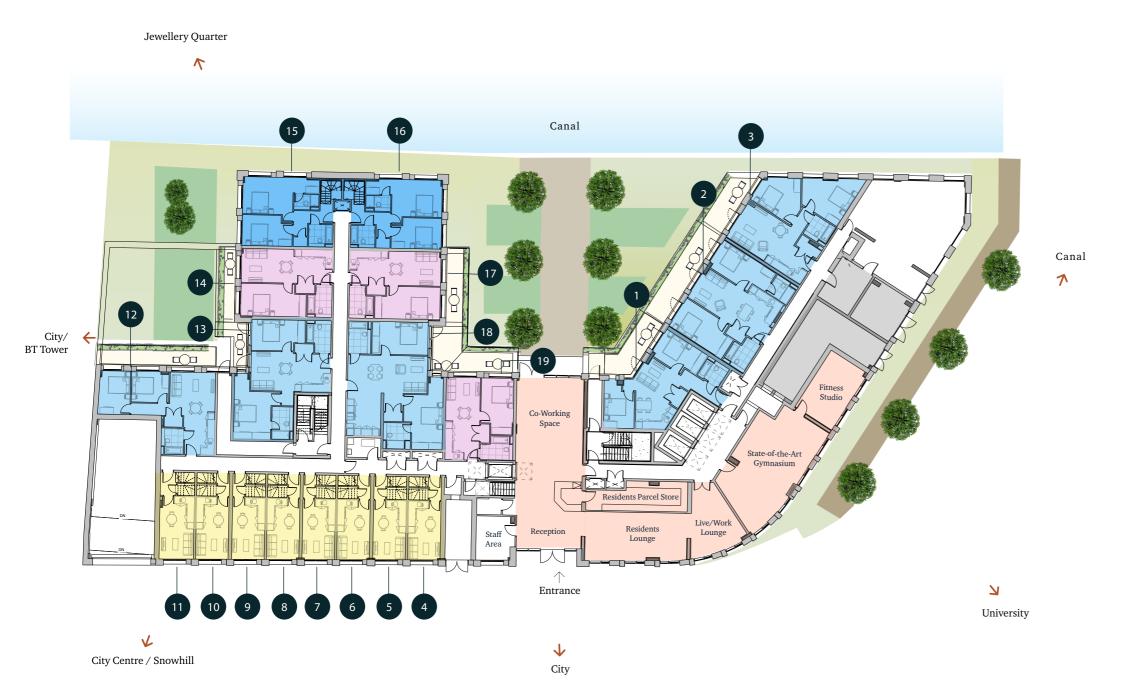

### Level Ground

|    |              |                         | _                      |
|----|--------------|-------------------------|------------------------|
|    | BEDROOM      | INTERNAL SIZE<br>(SQFT) | BALCONY SIZE<br>(SQFT) |
| 1  | 2 Bed        | 593                     | 140                    |
| 2  | 2 Bed        | 756                     | 205                    |
| 3  | 2 Bed        | 717                     | 117                    |
| 4  | 1 Bed Duplex | 466                     | 0                      |
| 5  | 1 Bed Duplex | 468                     | 0                      |
| 6  | 1 Bed Duplex | 473                     | 0                      |
| 7  | 1 Bed Duplex | 475                     | 0                      |
| 8  | 1 Bed Duplex | 481                     | 0                      |
| 9  | 1 Bed Duplex | 481                     | 0                      |
| 10 | 1 Bed Duplex | 485                     | 0                      |
| 11 | 1 Bed Duplex | 499                     | 0                      |
| 12 | 2 Bed        | 607                     | 194                    |
| 13 | 2 Bed        | 752                     | 80                     |
| 14 | 1 Bed        | 526                     | 118                    |
| 15 | 2 Bed Duplex | 824                     | 140                    |
| 16 | 2 Bed Duplex | 824                     | 140                    |
| 17 | 1 Bed        | 529                     | 99                     |
| 18 | 2 Bed        | 910                     | 112                    |
| 19 | 1 Bed        | 476                     | 97                     |
|    |              |                         |                        |