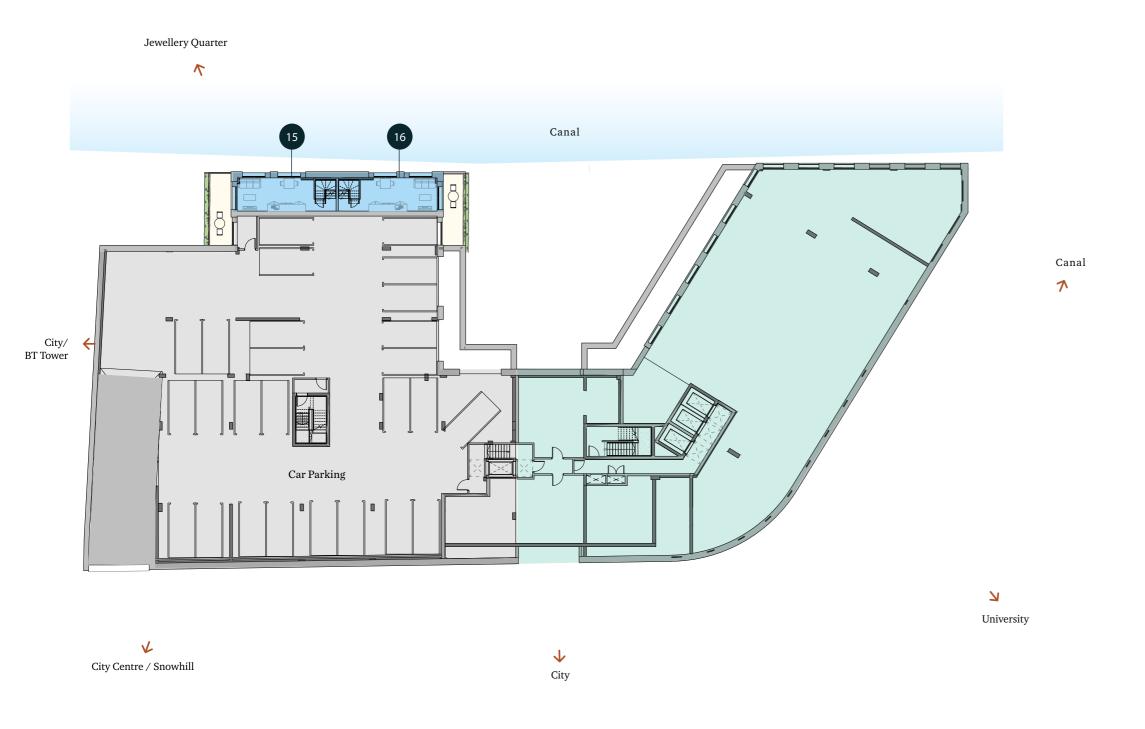

#### Lancaster Wharf

#### Floorplans

AFFINITY LIVING



## Level Lower Ground







### Level Ground





|    |              |                         | _                      |
|----|--------------|-------------------------|------------------------|
|    | BEDROOM      | INTERNAL SIZE<br>(SQFT) | BALCONY SIZE<br>(SQFT) |
| 1  | 2 Bed        | 593                     | 140                    |
| 2  | 2 Bed        | 756                     | 205                    |
| 3  | 2 Bed        | 717                     | 117                    |
| 4  | 1 Bed Duplex | 466                     | 0                      |
| 5  | 1 Bed Duplex | 468                     | 0                      |
| 6  | 1 Bed Duplex | 473                     | 0                      |
| 7  | 1 Bed Duplex | 475                     | 0                      |
| 8  | 1 Bed Duplex | 481