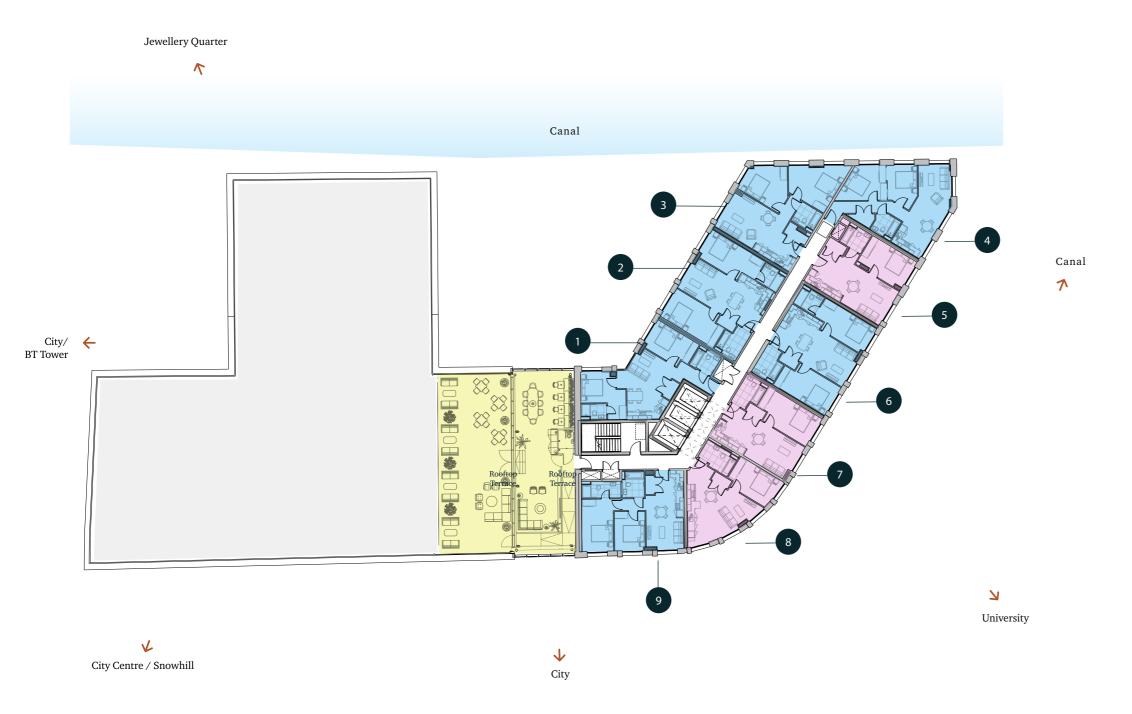

## Level Two - Five

|    | BEDROOM | INTERNAL SIZE<br>(SQFT) | BALCONY SIZE<br>(SQFT) |
|----|---------|-------------------------|------------------------|
| 1  | 2 Bed   | 663                     | 0                      |
| 2  | 2 Bed   | 755                     | 0                      |
| 3  | 2 Bed   | 716                     | 0                      |
| 4  | 2 Bed   | 671                     | 0                      |
| 5  | 1 Bed   | 529                     | 0                      |
| 6  | 2 Bed   | 741                     | 0                      |
| 7  | 1 Bed   | 543                     | 0                      |
| 8  | 1 Bed   | 547                     | 0                      |
| 9  | 2 Bed   | 654                     | 0                      |
| 10 | 1 Bed   | 471                     | 0                      |
| 11 | 1 Bed   | 480                     | 0                      |
| 12 | 1 Bed   | 484                     | 0                      |
| 13 | 1 Bed   | 491                     | 0                      |
| 14 | 1 Bed   | 497                     | 0                      |
| 15 | 1 Bed   | 504                     | 0                      |
| 16 | 1 Bed   | 543                     | 0                      |
| 17 | 1 Bed   | 470                     | 0                      |
| 18 | 1 Bed   | 479                     | 0                      |
| 19 | 2 Bed   | 831                     | 48                     |
| 20 | 1 Bed   | 526                     | 0                      |
| 21 | 1 Bed   | 547                     | 74                     |
| 22 | 1 Bed   | 547                     | 74                     |
| 23 | 1 Bed   | 529                     | 0                      |
| 24 | 2 Bed   | 910                     | 48                     |
| 25 | 1 Bed   | 479                     | 0                      |
| 26 | 1 Bed   | 470                     | 0                      |

| <br> |         |                         |                        |
|------|---------|-------------------------|------------------------|
|      | BEDROOM | INTERNAL SIZE<br>(SQFT) | BALCONY SIZE<br>(SQFT) |
| 1    | 2 Bed   | 660                     | 0                      |
| 2    | 2 Bed   | 755                     | 0                      |
| 3    | 2 Bed   | 717                     | 0                      |
| 4    | 2 Bed   | 671                     | 0                      |
| 5    | 1 Bed   | 529                     | 0                      |
| 6    | 2 Bed   | 741                     | 0                      |
| 7    | 1 Bed   | 543                     | 0                      |
| 8    | 1 Bed   | 547                     | 0                      |
| 9    | 2 Bed   | 658                     | 0                      |